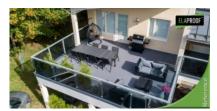

# Coating of the roof terrace 40 m<sup>2</sup> | Tuusula

### Arbejdserklæring

The 17-year-old roof terrace floor of the town house was in very poor condition. Moisture had penetrated under the tiles, because the waterproofing had failed, and the structure under the terrace was wet all over. After lengthy drying and foundation work, the waterproofing was brought to a modern level with ElaProof H. The customers wanted an easy-to-maintain and stylish floor surface, so they chose ElaProof+SAND Floor Coating, over which ELACOAT TopCoat 2-component colorless varnish was installed.