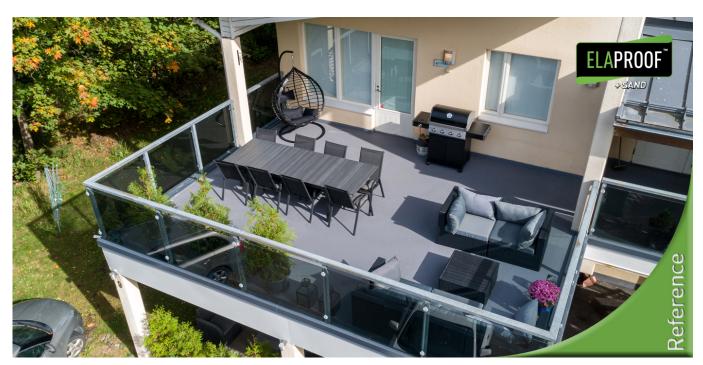

# Coating of the roof terrace 40 m<sup>2</sup> | Tuusula

### Arbejdserklæring

The 17-year-old roof terrace floor of the town house was in very poor condition. Moisture had penetrated under the tiles, because the waterproofing had failed, and the structure under the terrace was wet all over. After lengthy drying and foundation work, the waterproofing was brought to a modern level with ElaProof H. The customers wanted an easy-to-maintain and stylish floor surface, so they chose ElaProof+SAND Floor Coating, over which ELACOAT TopCoat 2-component colorless varnish was installed.