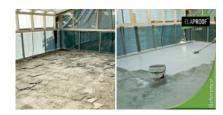

### Arbejdserklæring

The 17-year-old roof terrace floor of the town house was in very poor condition. Moisture had penetrated under the tiles, because the waterproofing had failed, and the structure under the terrace was wet all over. After lengthy drying and foundation work, the waterproofing was brought to a modern level with ElaProof H. The customers wanted an easy-to-maintain and stylish floor surface, so they chose ElaProof+SAND Floor Coating, over which ELACOAT TopCoat 2-component colorless varnish was installed.