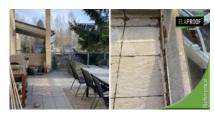

### Arbejdserklæring

The 17-year-old roof terrace floor of the town house was in very poor condition. Moisture had penetrated under the tiles, because the waterproofing had failed, and the structure under the terrace was wet all over. After lengthy drying and foundation work, the waterproofing was brought to a modern level with ElaProof H. The customers wanted an easy-to-maintain and stylish floor surface, so they chose ElaProof+SAND Floor Coating, over which ELACOAT TopCoat 2-component colorless varnish was installed.