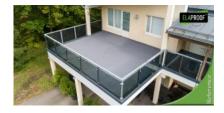

# Coating of the roof terrace 40 m<sup>2</sup> | Tuusula

### Arbejdserklæring

The 17-year-old roof terrace floor of the town house was in very poor condition. Moisture had penetrated under the tiles, because the waterproofing had failed, and the structure under the terrace was wet all over. After lengthy drying and foundation work, the waterproofing was brought to a modern level with ElaProof H. The customers wanted an easy-to-maintain and stylish floor surface, so they chose ElaProof+SAND Floor Coating, over which ELACOAT TopCoat 2-component colorless varnish was installed.